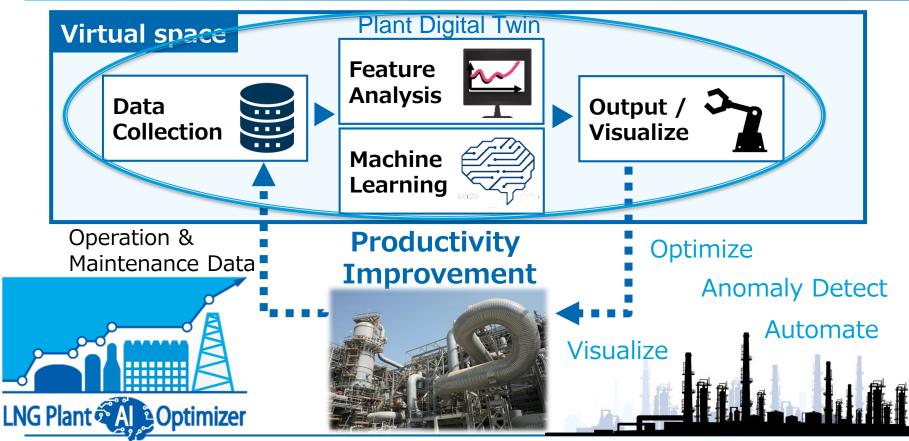

# **O&M** Improvement on LNG Plant with Digital Technology

# **LNG Plant AI Optimizer**<sup>™</sup>

Feature of LNG Plant AI Optimizer<sup>TM</sup>

- Maximize LNG Production by AI Technology
- Plant Modification is NOT Required
- NO interface issue with plant control system
- NO change to plant operation procedures is required
- Suggests the BEST operation parameters timely and continuously like a car navigation system