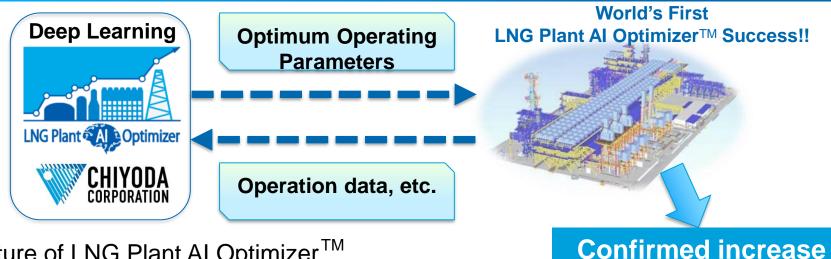

# **LNG Plant AI Optimizer**<sup>™</sup>

Feature of LNG Plant AI Optimizer<sup>TM</sup>

- Maximize LNG Production by AI Technology
- Plant Modification is NOT Required
- NO interface issue with plant control system
- NO change to plant operation procedures is required
- Suggests the BEST operation parameters timely and continuously like a car navigation system

of LNG production at